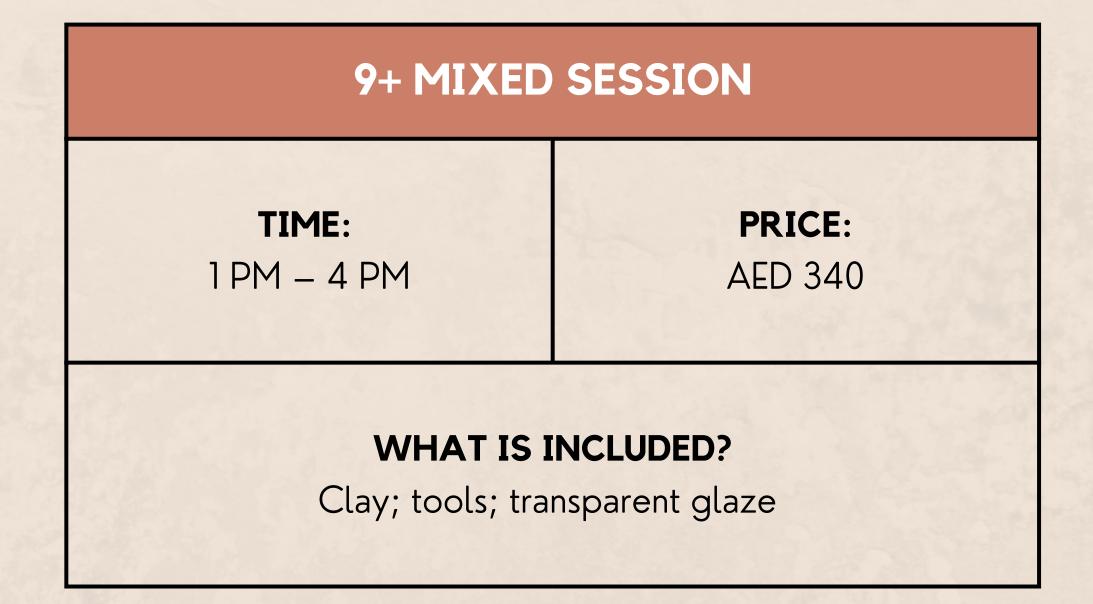

## **SPRING WORKSHOPS** AGE 9+

Topic-based pottery workshops for kids age 9 and older. Alongside hand building projects, kids will also learn the basics of creating on the wheel.

## AGE 9+

The workshops will run for 3 hours, with a small break around halfway through.